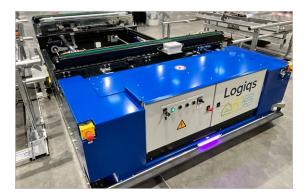

## ChargeLine Program 0865

Application Greenhouse Shuttle System

Country The Netherlands

**City** Aalsmeer

Customer Logiqs B.V.

Realized 2024

Representative office Conductix-Wampfler B.V. [NL]

Technical requirement[s] Charging the battery in stilstand at dedicated location of the track

**System course** Straight

Length [System] 1 m

**Energy / media supplied** Electrical energy for battery charging

Product[s] ChargeLine Program 0865, ChargeLine 0865 collector

Additional information ChargeLine instead of charging contacts due to longitudinal tolerances

Voltage 48 VDC

Environmental condition[s] Indoor facility, damp, mild, dusty

www.conductix.com